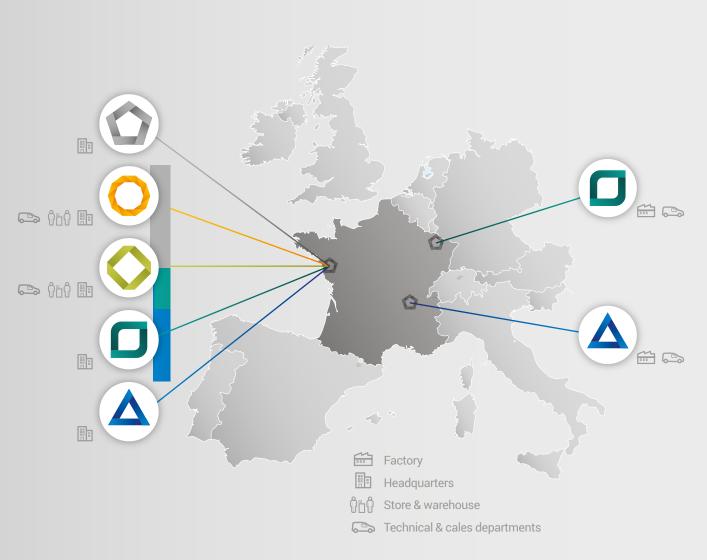

Today, the GROUPE BONNEFON GROUP is hosting several companies and brands:

BONNEFON LOGISTIQUE SAS : the holding of the Group, owning BONNEFON SAS, ENGMAR SAS and TORCHES SOLUTIONS SAS. All headquarters are based in Nantes.

**BONNEFON SAS** based in Nantes (France), gathering both BONNEFON SOUDURE and BONNEFON INDUSTRIES brands.

Both of the businesses activities BONNEFON SOUDURE and BONNEFON INDUSTRIES are based in Nantes (44).

ENGMAR's business activity is based in Saint-Romain de Popey (France) near Lyon (69).

TORCHES SOLUTIONS is based in Stering-Wendel (France) near Forbach (57).

The GROUPE BONNEFON has won the trust of some of the world's leading brands, both partners and customers, and is now able to offer a full range of solutions and expert services dedicated to welding and welding fume extraction. A strategic choice of specialization made very early on, making the GROUPE BONNEFON a key player not only in its historic regional territory, but also throughout France and now internationally.