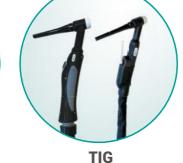

# Solutions for all welding methods

TORCHES SOLUTIONS provides welding solutions adapted to your needs:

Plasma - Laser

• A full range of TIG and MIG torches and consumables: new TSMIG & TSTIG ranges

- The entire DINSE range in robotic welding
- · A wide choice of Plasma and Laser equipment