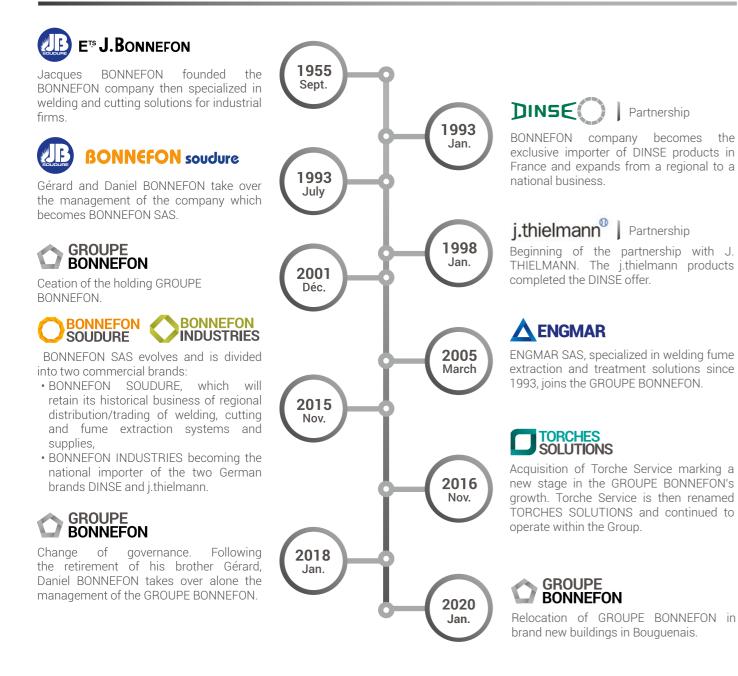

# GROUPE BONNEFON's history

The GROUPE BONNEFON continues to enhance its offer, associated services and its capacity for innovation in the fields of manual handling, mechanization, cobotics and robotics.

Today, the GROUPE BONNEFON GROUP is hosting several companies and brands:

BONNEFON LOGISTIQUE SAS : the holding of the Group, owning BONNEFON SAS, ENGMAR SAS and TORCHES SOLUTIONS SAS. All headquarters are based in Nantes.

**BONNEFON SAS** based in Nantes (France), gathering both BONNEFON SOUDURE and BONNEFON INDUSTRIES brands.

Both of the businesses activities BONNEFON SOUDURE and BONNEFON INDUSTRIES are based in Nantes (44).

ENGMAR's business activity is based in Saint-Romain de Popey (France) near Lyon (69).

TORCHES SOLUTIONS is based in Stering-Wendel (France) near Forbach (57).

The GROUPE BONNEFON has won the trust of some of the world's leading brands, both partners and customers, and is now able to offer a full range of solutions and expert services dedicated to welding and welding fume extraction. A strategic choice of specialization made very early on, making the GROUPE BONNEFON a key player not only in its historic regional territory, but also throughout France and now internationally.

In the future, the GROUPE BONNEFON will continue to cultivate its family heritage through a mastered development, always focused on customer services and solutions, as well as respect for the individual and the environment.