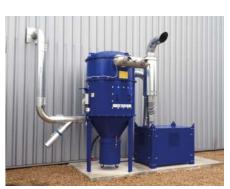

### **Extraction units:**

The ENGMAR high-vacuum extraction units allow the connection of extraction welding torches or extraction slit nozzles, thus enabling a flexible arrangement of the workstations

The solutions of ENGMAR are broadly recognized by the main manufacturers and integrators of welding robots, with whom ENGMAR has been collaborating closely for

**Central extraction units:** Custom centralized systems permitting the connection of several extraction welding torches

The central extraction units of ENGMAR allow the treatment of air pollutants for entire manufacturing plants using extraction welding torches, slit nozzles or others

Systems and supplies for welding and cutting