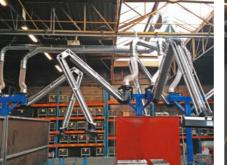

### Jib cranes and swing arms:

Jib cranes and swing arms allow the suspension of the welding torch and beams improving the ergonomics of the different types of workstations.

Integration of solutions for welding fume extraction from robotic cell.

The solutions of ENGMAR are broadly recognized by the main manufacturers and integrators of welding robots, with whom ENGMAR has been collaborating closely for

**Central extraction units:** Custom centralized systems permitting the connection of several extraction welding torches