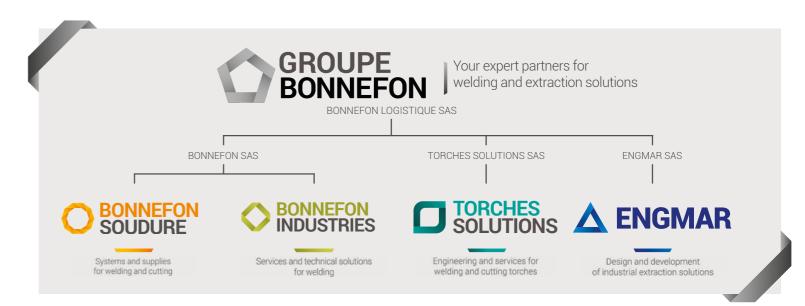

Today, the GROUPE BONNEFON GROUP is hosting several companies and brands:

BONNEFON LOGISTIQUE SAS : the holding of the Group, owning BONNEFON SAS, ENGMAR SAS and TORCHES SOLUTIONS SAS. All headquarters are based in Nantes.

**BONNEFON SAS** based in Nantes (France), gathering both BONNEFON SOUDURE and BONNEFON INDUSTRIES brands.

Both of the businesses activities BONNEFON SOUDURE and BONNEFON INDUSTRIES are based in Nantes (44).

ENGMAR's business activity is based in Saint-Romain de Popey (France) near Lyon (69).

TORCHES SOLUTIONS is based in Stering-Wendel (France) near Forbach (57).

The GROUPE BONNEFON has won the trust of some of the world's leading brands, both partners and customers, and is now able to offer a full range of solutions and expert services dedicated to welding and welding fume extraction. A strategic choice of specialization made very early on, making the GROUPE BONNEFON a key player not only in its historic regional territory, but also throughout France and now internationally.

The central extraction units of ENGMAR allow the treatment of air pollutants for entire manufacturing plants using extraction welding torches, slit nozzles or others

Systems and supplies for welding and cutting

Services and technical solutions for welding

Engineering and services for welding and cutting torches

Design and development of industrial extraction solutions

**GROUPE BONNEFON** 

ZAC du Moulin Cassé 13, rue du Moulin Cassé 44340 Bouguenais FRANCE